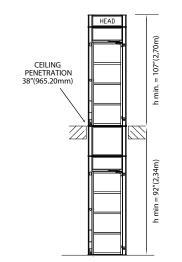

#### **Technical Specifications**

- GENERAL
- Number of Stops: 2-Stops
- Maximum Travel Distance: 20 Ft
- Number of Passengers: 2-Passengers
- Rated Load: 450 lbs
- External Cube Dimensions: 36" x 36"
- Standard Cube Section Height: 92"
- Speed: 40 fpm
- Minimum Floor to Floor Clearance: 92"
- Minimum Floor to Ceiling Clearance: 81"
- Minimum Overhead Clearance: Standard Mount Machinery: 107" • Split-Unit Mount Machinery: 97"
- Penetration Required for Through-Floors and Ceilings: 38" x 38"
- Electrical Requirement: 220-240V, 60 / 50 Hz, 30amp Single Phase Power Supply
- No Pit Required: Bottom Floor Must Be 100% Level As Elevator Rests on Existing Floor
- Door Configurations: • Same-Side (In-Line)
- Opposite Side (Pass-Through)