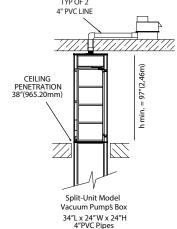

#### **Technical Specifications**

- GENERAL
- Number of Stops: 2-Stops
- Maximum Travel Distance: 20 Ft
- Number of Passengers: 2-Passengers
- Rated Load: 450 lbs
- External Cube Dimensions: 36" x 36"
- Standard Cube Section Height: 92"
- Speed: 40 fpm
- Minimum Floor to Floor Clearance: 92"
- Minimum Floor to Ceiling Clearance: 81"
- Minimum Overhead Clearance: Standard Mount Machinery: 107" • Split-Unit Mount Machinery: 97"
- Penetration Required for Through-Floors and Ceilings: 38" x 38"
- Electrical Requirement: 220-240V, 60 / 50 Hz, 30amp Single Phase Power Supply
- No Pit Required: Bottom Floor Must Be 100% Level As Elevator Rests on Existing Floor
- Door Configurations: • Same-Side (In-Line)
- Opposite Side (Pass-Through)

#### **Machinery Configurations**

- STANDARD MOUNT Machinery Installed On-Top Of Elevator
- SPLIT-UNIT MOUNT Machinery Remotely Installed Up To 30 Linear Feet Away From Top Of Elevator