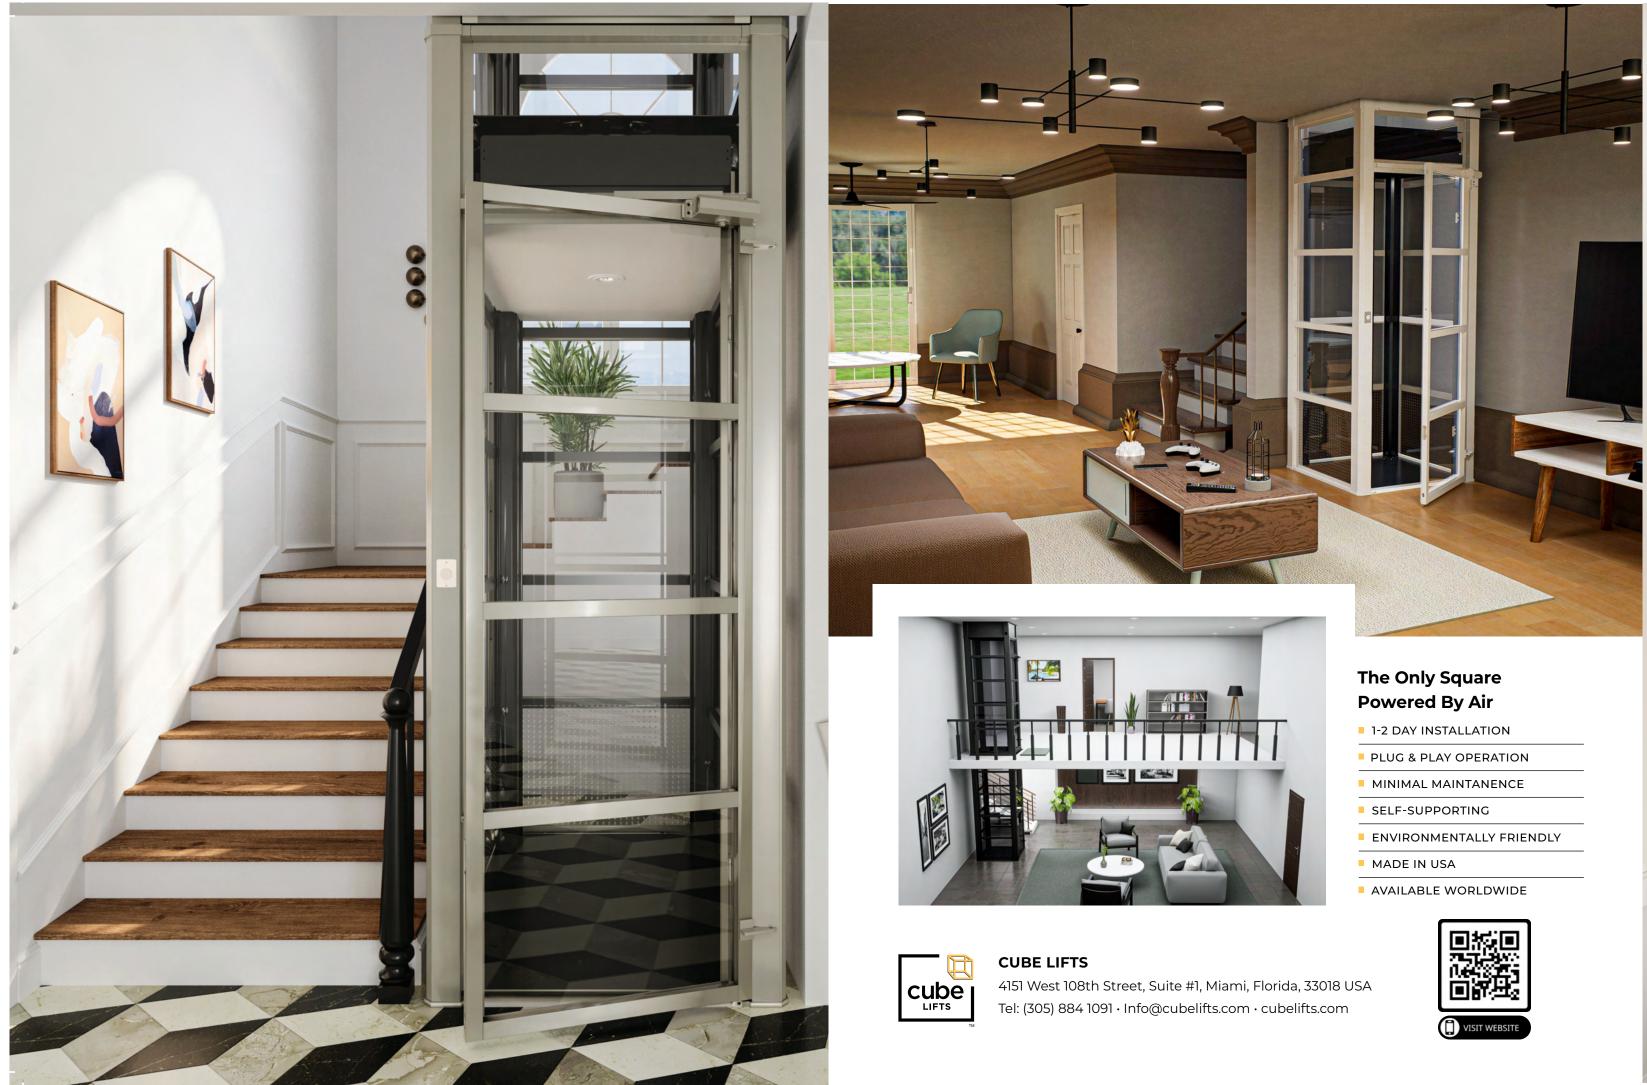

The Cube **Cost-Efficient Home Elevators** 

Remain in the comfort of your home and elevate your standard of living with The Cube, an innovative 2-Story residential elevator. Combining a cutting-edge design with revolutionary technology, this 2-passenger home elevator is an economical & attractive alternative to stairs. Easy-to-install with minimal construction required, the compact footprint of this residential elevator offers an elegant solution that seamlessly integrates with any home interior.

### The Only Square **Powered By Air**

From the inventors and original manufacturers of the Vacuum Elevator comes the next evolution in home accessibility, The Cube. Revolutionizing how people and goods are transported vertically inside their homes. Pneumatic Vacuum Elevators, LLC (PVE) is an innovative, technology-driven company that has remained on the forefront of Pneumatic Technology® since the company was founded in 2002. Headquartered in Miami, Florida, USA, PVE utilizes materials and components of the highest quality and is proud to manufacture safe, reliable, and eco-friendly home elevators for use worldwide.

## **Residential Elevator Designed For 2-Story Homes**

Proudly manufactured in the U.S.A and available for purchase worldwide, The Cube is an affordable and easy-to-install home elevator solution that requires much less space, energy and maintenance than other through-floor lifts.

#### Symbol For Mobility and Simplicity

A versatile residential elevator solution that fits into even the tightest of spaces, The Cube is where design and technology coincide to produce a stylish, energy efficient home elevator at a competitive value.

#### **Quick & Easy Installation**

Without a pre-construction shaft, pit or machine room required, The Cube offers a faster, more flexible installation as the selfsupporting home elevator simply rests on the existing ground floor of any residence.

#### Space-Saving, Panoramic Design

Incorporating a symmetrical design with 360 ° degree visibility, The Cube is built to optimize space and increase comfort while remaining an elegant addition for any retro-fit or new construction project.

#### **Eco-Friendly Technology**

The only air-driven residential elevator incorporating a square design, The Cube utilizes Pneumatic Technology® to generate lift by smoothly moving the cabin up and down by air suction and gravity.