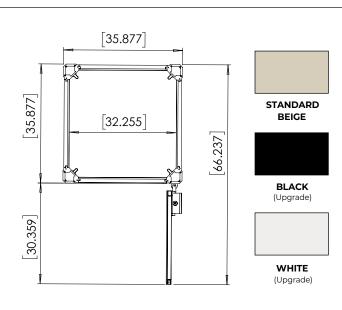

#### **Technical Specifications**

- GENERAL
- Number of Stops: 2-Stops
- Maximum Travel Distance: 20 Ft
- Number of Passengers: 2-Passengers
- Rated Load: 450 lbs
- External Cube Dimensions: 36" x 36"
- Standard Cube Section Height: 92"
- Speed: 40 fpm
- Minimum Floor to Floor Clearance: 92"
- Minimum Floor to Ceiling Clearance: 81"
- Minimum Overhead Clearance: Standard Mount Machinery: 107" • Split-Unit Mount Machinery: 97"
- Penetration Required for Through-Floors and Ceilings: 38" x 38"
- Electrical Requirement: 220-240V, 60 / 50 Hz, 30amp Single Phase Power Supply
- No Pit Required: Bottom Floor Must Be 100% Level As Elevator Rests on Existing Floor
- Door Configurations: • Same-Side (In-Line)
- Opposite Side (Pass-Through)